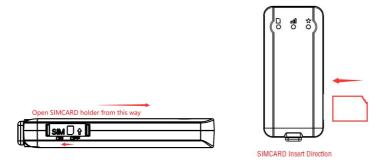

### 1. Install the SIM card

Open the SIM card holder according to the direction reminder write on holder, then insert the SIM card and press it once.