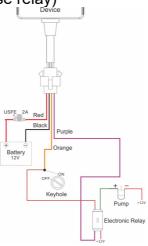

## 3.Install Power Cable (Wiring)

3.1 To control the ACC connection(Use relay)

3.2 To control the pump connection (Use relay)