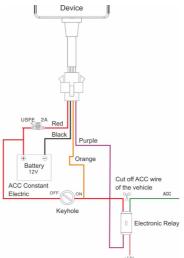

## 3.Install Power Cable (Wiring)

3.1 To control the ACC connection(Use relay)

3.2 To control the pump connection (Use relay)