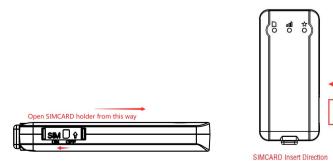

#### Installation instructions:

1.Install the SIM card

Open the SIM card holder according to the direction reminder write on holder, then insert the SIM card and press it once.

2.Install tracker into vehicle