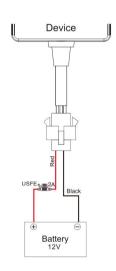

2.6 Please be sure the right side up and without any metal objects above.

3.Install Power Cable (Wiring)

3.1 The normal working voltage of this device is 9V ~ 30V, the red and black cables refer to the positive and negative wires respectively of the power supply;

3.2 Please ground the negative wire separately rather than connection with other earth wires;